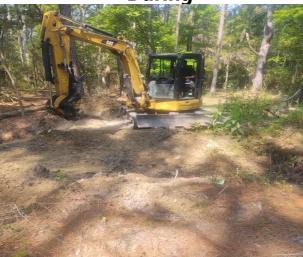

## **Narrative Description of Project:**

This project improved 40 L.F of drainage system. Cleaned out 40 L.F. of channel, removed (2) access pipes, constructed berms, and handseeded for erosion control.

Before During After