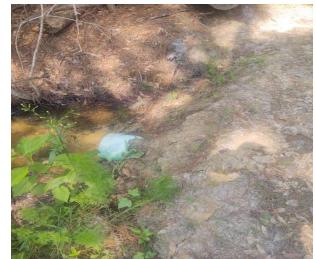

## **Narrative Description of Project:**

This project improved 40 L.F of drainage system. Cleaned out 40 L.F. of channel, removed (2) access pipes, constructed berms, and handseeded for erosion control.

Before During After