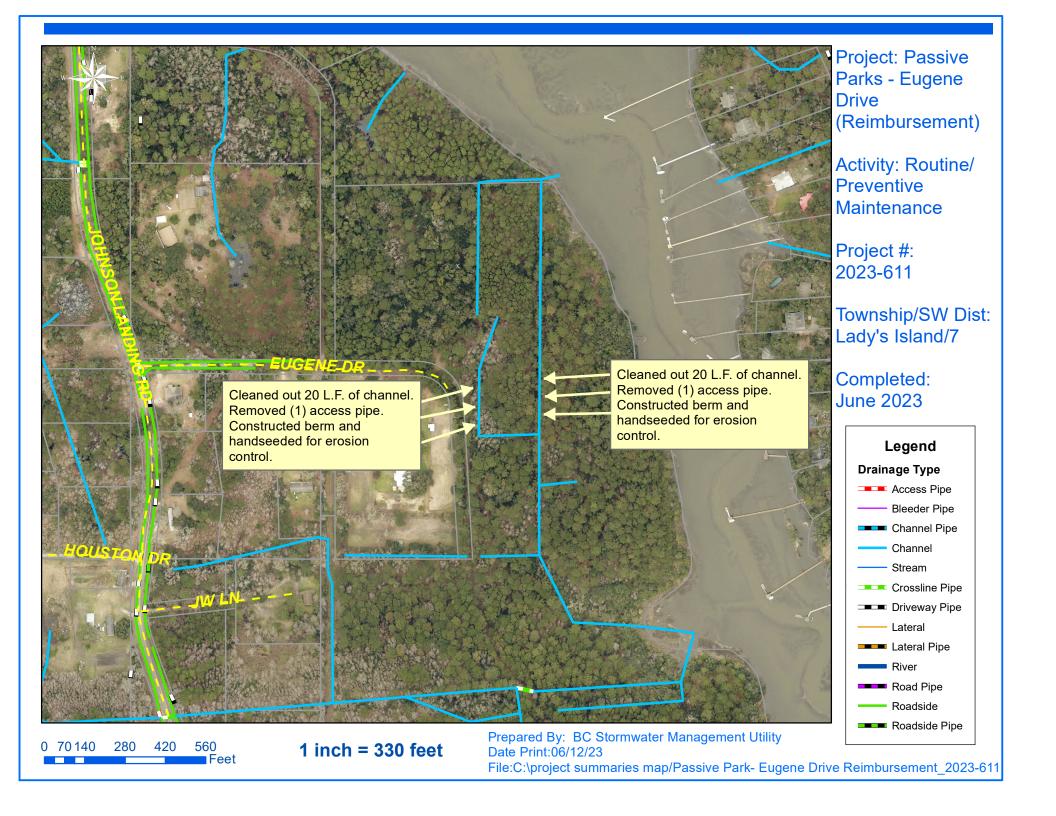

**Project Summary:** Passive Parks - Eugene Drive (Reimbursement)

**Activity:** Routine/Preventive Maintenance

**Duration:** 06/07/2023

## **Narrative Description of Project:**

This project improved 40 L.F of drainage system. Cleaned out 40 L.F. of channel, removed (2) access pipes, constructed berms, and handseeded for erosion control.